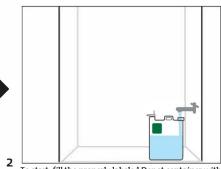

## **DepotPac® Product Mixing Instructions**

1 To mix DepotPac<sup>®</sup> products you will need one Pac<sup>®</sup> brand pouch, color matched bottle and a properly labeled Depot container.

3

To start, fill the properly labeled Depot container with cold water.

 To dispense, fill the green quart bottle with pre-mixed solution.

This document is part of the CorrectPace\* Program and is proprietary material of PortionPac Chemical Corp. 042021 02021 PortionPac Chemical Corp. All rights reserved PortionPac CorrectPace\* and the "Pac\* Brand Family" names and images are the intellectual property of PortionPace\* Chemical Corp. PO Box 2190 Oak Park. IL Gogos correctpace com 312-226-04