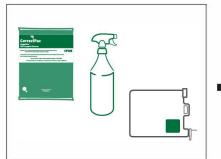

## **DepotPac® Product Mixing Instructions**

1 To mix DepotPac<sup>®</sup> products you will need one Pac<sup>®</sup> brand pouch, color matched bottle and a properly labeled Depot container.

3

To start, fill the properly labeled Depot container with cold water.

 To dispense, fill the green quart bottle with pre-mixed solution.

This document is part of the CorrectPace\* Program and is proprietary material of PortionPac Chemical Corp. 042021 02021 PortionPac Chemical Corp. All rights reserved PortionPac CorrectPace\* and the "Pac\* Brand Family" names and images are the intellectual property of PortionPace\* Chemical Corp. PO Box 2190 Oak Park. IL Gogos correctpace com 312-226-04