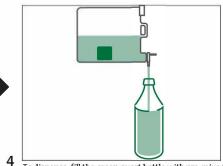

To start, fill the properly labeled Depot container with cold water.

 To dispense, fill the green quart bottle with pre-mixed solution.

This document is part of the CorrectPace\* Program and is proprietary material of PortionPac Chemical Corp. 042021 02021 PortionPac Chemical Corp. All rights reserved PortionPac CorrectPace\* and the "Pac\* Brand Family" names and images are the intellectual property of PortionPace\* Chemical Corp. PO Box 2190 Oak Park. IL Gogos correctpace com 312-226-04