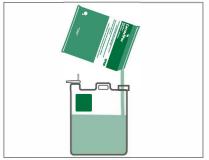

To start, fill the properly labeled Depot container with cold water.

 To dispense, fill the green quart bottle with pre-mixed solution.

This document is part of the CorrectPace\* Program and is proprietary material of PortionPac Chemical Corp. 042021 02021 PortionPac Chemical Corp. All rights reserved PortionPac CorrectPace\* and the "Pac\* Brand Family" names and images are the intellectual property of PortionPace\* Chemical Corp. PO Box 2190 Oak Park. IL Gogos correctpace com 312-226-04