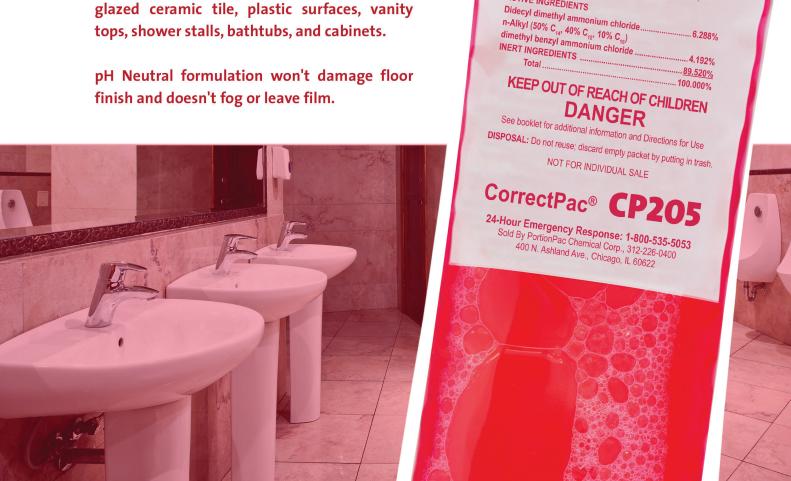

**Germicidal Cleaner** 

5 OUNCE PACKET LABEL TO BE USED WITH MASTER CONTAINER LABEL. MIX EACH 5 OUNCE PACKET WITH 5 GALLONS OF WATER.

EPA Reg. No. 1839-215-8722 EPA Est. No. 86091-WI-1, 88120-WI-1,

(Subscript on Lot Code corresponds to manufacturing location.)

**ACTIVE INGREDIENTS** 

No. CP201 Ea. Pac makes 1 gallon
No. CP202 Ea. Pac makes 2 gallons
No. CP204 Ea. Pac makes 4 gallons

No. CP205 Ea. Pac makes 5 gallons No. CP264 Ea. Pac makes 6.5 gallons

EPA Reg. No. 10324-155-8722

Say goodbye to expensive bulk products, ready-to-use spray solutions, and time-wasting trips to supply areas to refill solution. For above the floor cleaning, fill the color-matched re-usable Germicidal Cleaner spray bottle at any water source, pour in the contents of one Pac® brand pouch and you are ready to go. Mopping floors? Choose any one of our pre-measured sizes to fit your cleaning needs.